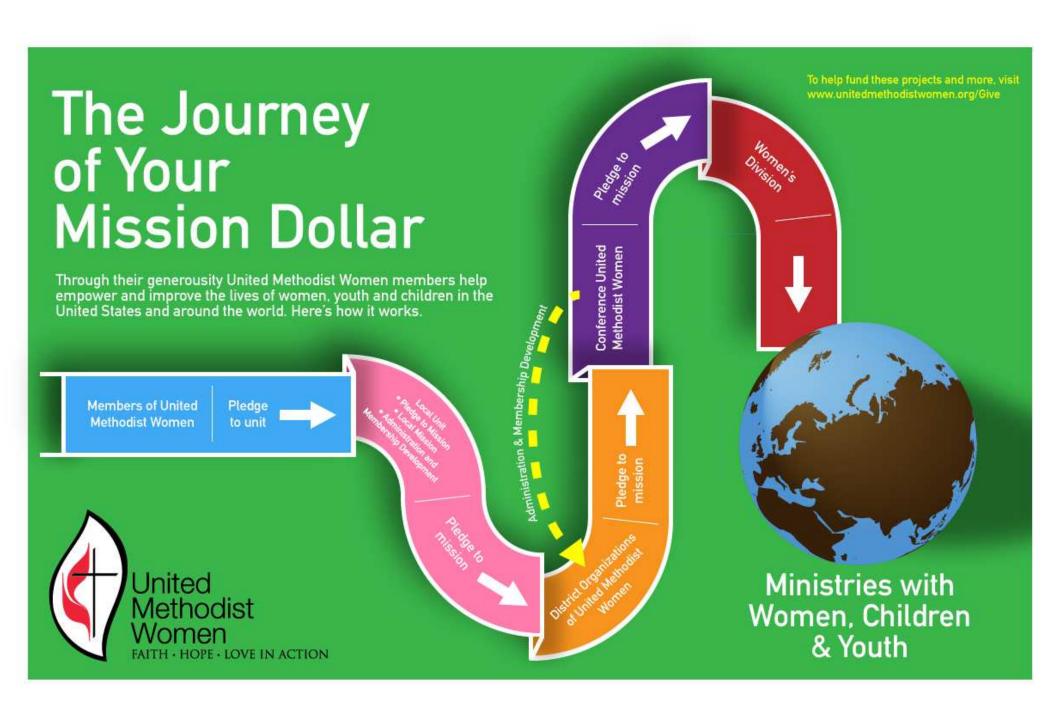

#### How does the money get to the National Office?

• Gifts are given to the local treasurer who sends the Legacy Fund money and commitment cards to the District treasurer following regular procedures. There is a line on the local treasurer Remittance form for The Legacy Fund.